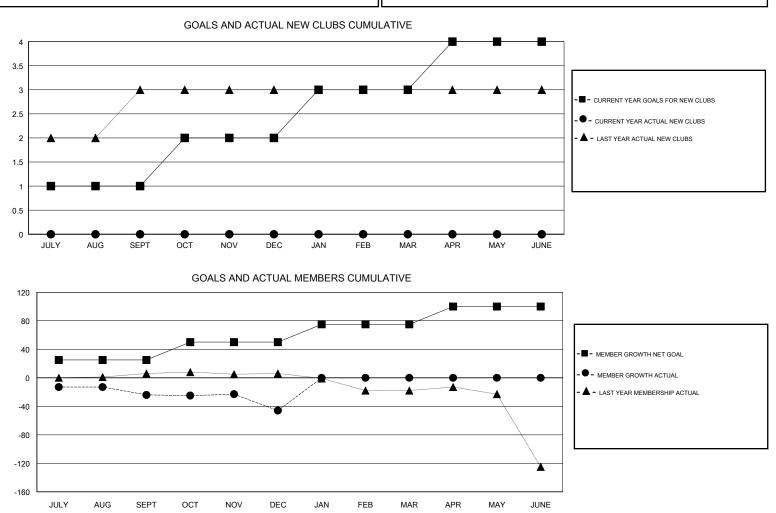

## HOWARD HUDSON LOCATION CALIFORNIA GMT CA GMT: Clubs Members RESULTS FOR 2018-2019 RESULTS FOR 2018-2019 NEW CLUB GOAL NEW CLUBS DROPPED CLUBS MEMBER GROWTH NET MEMBER GROWTH DROPPED QUARTER QUARTER GOAL ACTUAL MEMBERS ACTUAL (including transfers) 1 0 1 25 39 49 JULY/AUG/SEPT JULY/AUG/SEPT 1 0 0 25 35 50 OCT/NOV/DEC OCT/NOV/DEC 0 1 0 25 0 0 JAN/FEB/MAR JAN/FEB/MAR 1 0 0 25 0 0 APR/MAY/JUNE APR/MAY/JUNE